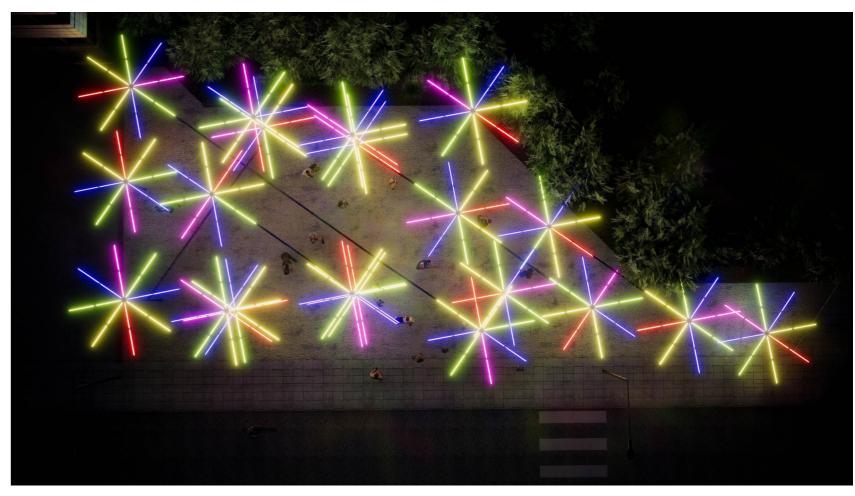

## **HLONG WAT PAVILION**

Inspired by the decoration of the colourful lightings used in temple fairs, ceremonies and festivals in Thailand. Especially vivid colours and several patterns of a firework explosion.

Instead of using the fireworks which seems to waste the resources and to cause pretty loud noises and annoying smoke. So they use the colourful flashing and rotating lightings in several patterns of firework explosions, which is placing in different sizes, shapes and levels, to decorate the festivals.

Lit up by the flashing and rotating vivid lights, any mundane, unused or even deserted areas can be transformed into a rather special places where lives and communities are being celebrated.

3 episodes