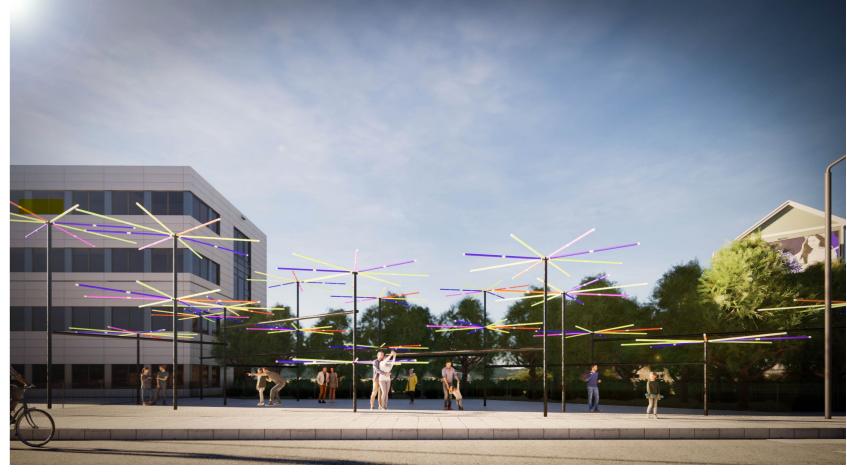

## **HLONG WAT PAVILION**

Inspired by the decoration of the colourful lightings used in temple fairs, ceremonies and festivals in Thailand. Especially vivid colours and several patterns of a firework explosion.

Instead of using the fireworks which seems to waste the resources and to cause pretty loud noises and annoying smoke. So they use the colourful flashing and rotating lightings in several patterns of firework explosions, which is placing in different sizes, shapes and levels, to decorate the festivals.

Lit up by the flashing and rotating vivid lights, any mundane, unused or even deserted areas can be transformed into a rather special places where lives and communities are being celebrated.

3 episodes