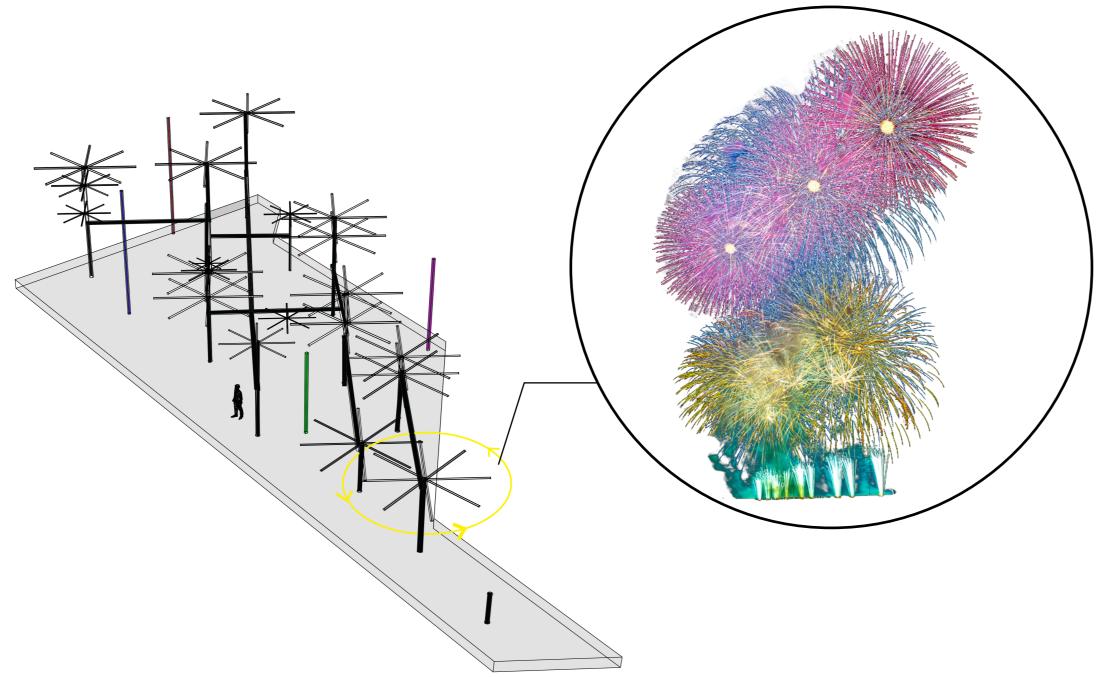

Instead of using the fireworks which seems to waste the resources and to cause pretty loud noises and annoying smoke. So they use the colourful flashing and rotating lightings in several patterns of firework explosions, which is placing in different sizes, shapes and levels, to decorate the festivals.

Lit up by the flashing and rotating vivid lights, any mundane, unused or even deserted areas can be transformed into a rather special places where lives and communities are being celebrated.

3 episodes