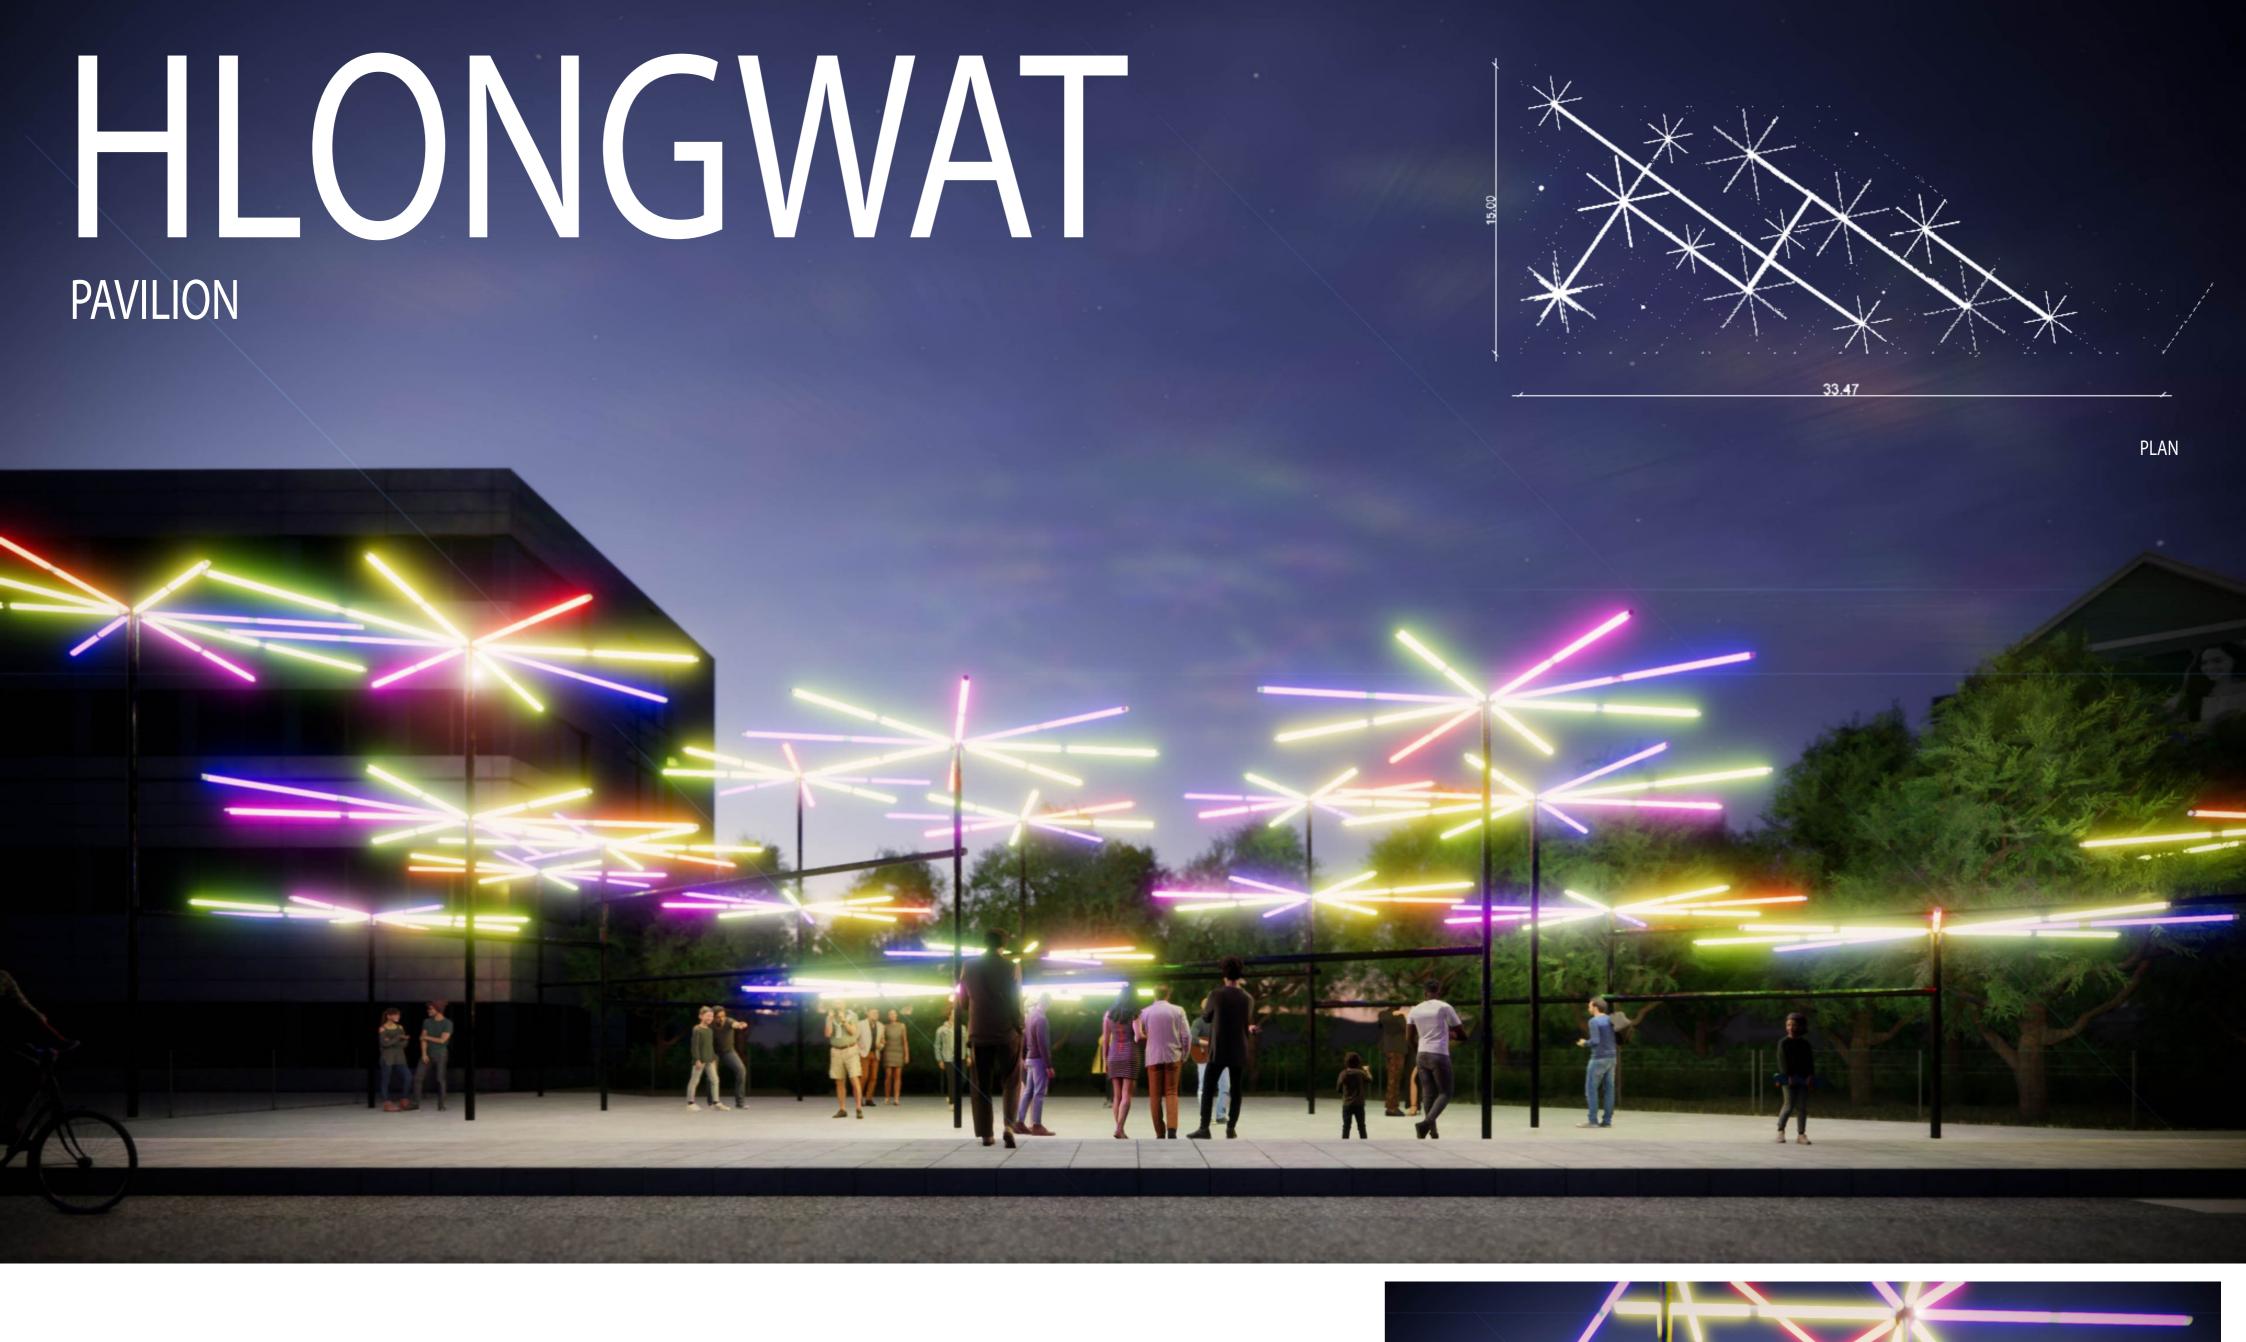

## **HLONG WAT PAVILION**

Inspired by the decoration of the colourful lightings used in temple fairs, ceremonies and festivals in Thailand. Especially vivid colours and several patterns of a firework explosion.

Instead of using the fireworks which seems to waste the resources and to cause pretty loud noises and annoying smoke. So they use the colourful flashing and rotating lightings in several patterns of firework explosions, which is placing in different sizes, shapes and levels, to decorate the festivals.

Lit up by the flashing and rotating vivid lights, any mundane, unused or even deserted areas can be transformed into a rather special places where lives and communities are being celebrated.

3 episodes