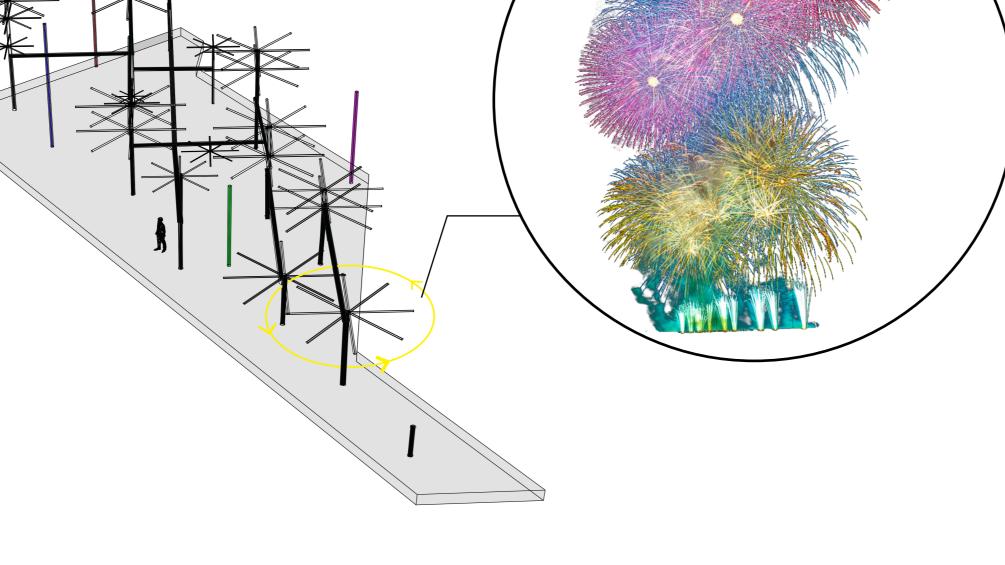

Instead of using the fireworks which seems to waste the resources and to cause pretty loud noises and annoying smoke. So they use the colourful flashing and rotating lightings in several patterns of firework explosions, which is placing in different sizes, shapes and levels, to decorate the festivals.

Lit up by the flashing and rotating vivid lights, any mundane, unused or even deserted areas can be transformed into a rather special places where lives and communities are being celebrated.

3 episodes