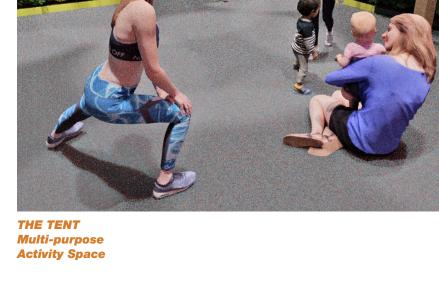

- Flexibility of use and variety of users. We chose not to divide the big space with walls because we wanted to give you a space that can be adjusted to what you want and need. In our design we use textile curtains between the areas that we call "The Tent" and the cafe to show how you could host different activities and people at the same time, but in reality you

might decide to do something different.

This is a space for the community to come together and build together.

## Exit to Portable toilets Cafe THE TENT Multi-purpose **Activity Space B2** C1 **C2** All drawings are not to scale

THE TENT
Multi-purpose
Activity Space