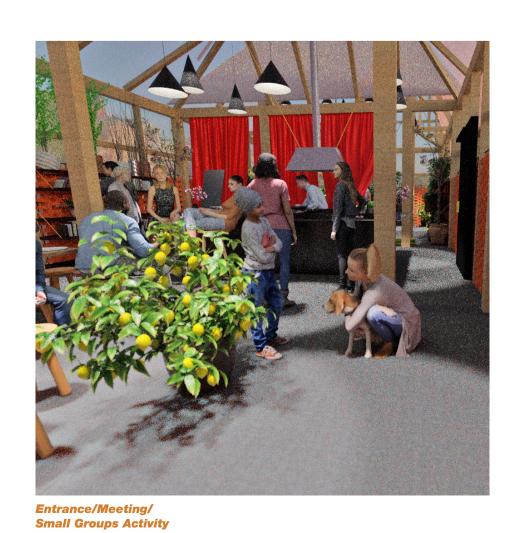

- Flexibility of use and variety of users. We chose not to divide the big space with walls because we wanted to give you a space that can be adjusted to what you want and need. In our design we use textile curtains between the areas that we call "The Tent" and the cafe to show how you could host different activities and people at the same time, but in reality you

might decide to do something different.

This is a space for the community to come together and build together.