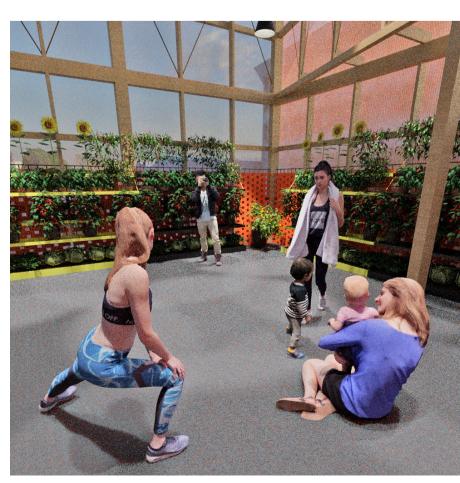

- Flexibility of use and variety of users. We chose not to divide the big space with walls because we wanted to give you a space that can be adjusted to what you want and need. In our design we use textile curtains between the areas that we call "The Tent" and the cafe to show how you could host different activities and people at the same time, but in reality you

might decide to do something different.

This is a space for the community to come together and build together.

## Exit to Portable toilets Cafe THE TENT Multi-purpose **Activity Space B2** C1 **C2** All drawings are not to scale

THE TENT
Multi-purpose
Activity Space