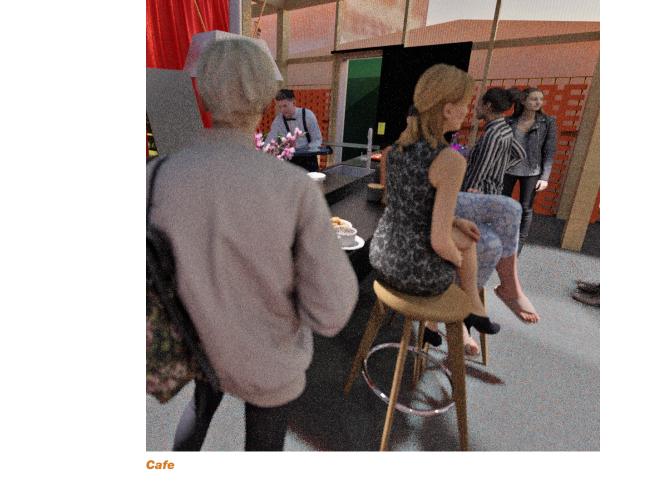

- Flexibility of use and variety of users. We chose not to divide the big space with walls because we wanted to give you a space that can be adjusted to what you want and need. In our design we use textile curtains between the areas that we call "The Tent" and the cafe to show how you could host different activities and people at the same time, but in reality you

might decide to do something different.

This is a space for the community to come together and build together.