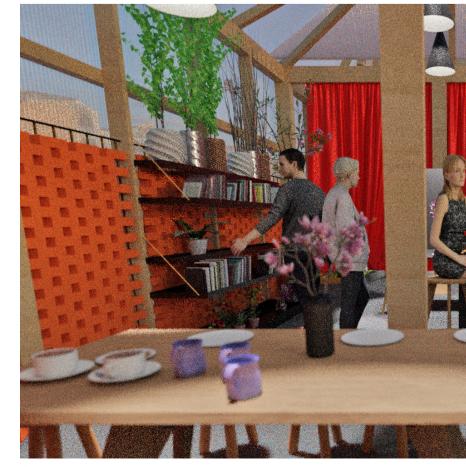

- Flexibility of use and variety of users. We chose not to divide the big space with walls because we wanted to give you a space that can be adjusted to what you want and need. In our design we use textile curtains between the areas that we call "The Tent" and the cafe to show how you could host different activities and people at the same time, but in reality you

might decide to do something different.

This is a space for the community to come together and build together.