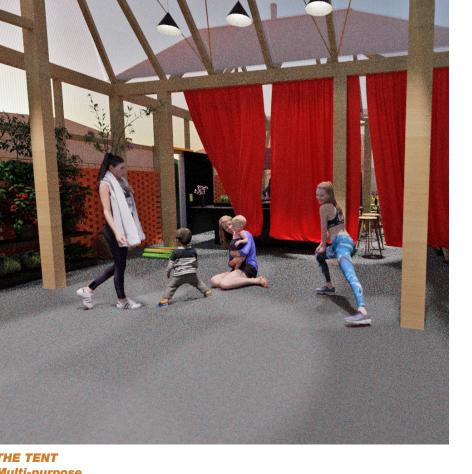

- Flexibility of use and variety of users. We chose not to divide the big space with walls because we wanted to give you a space that can be adjusted to what you want and need. In our design we use textile curtains between the areas that we call "The Tent" and the cafe to show how you could host different activities and people at the same time, but in reality you

might decide to do something different.

This is a space for the community to come together and build together.

## Exit to Portable toilets Cafe THE TENT Multi-purpose **Activity Space B2** C1 **C2** All drawings are not to scale

THE TENT
Multi-purpose
Activity Space