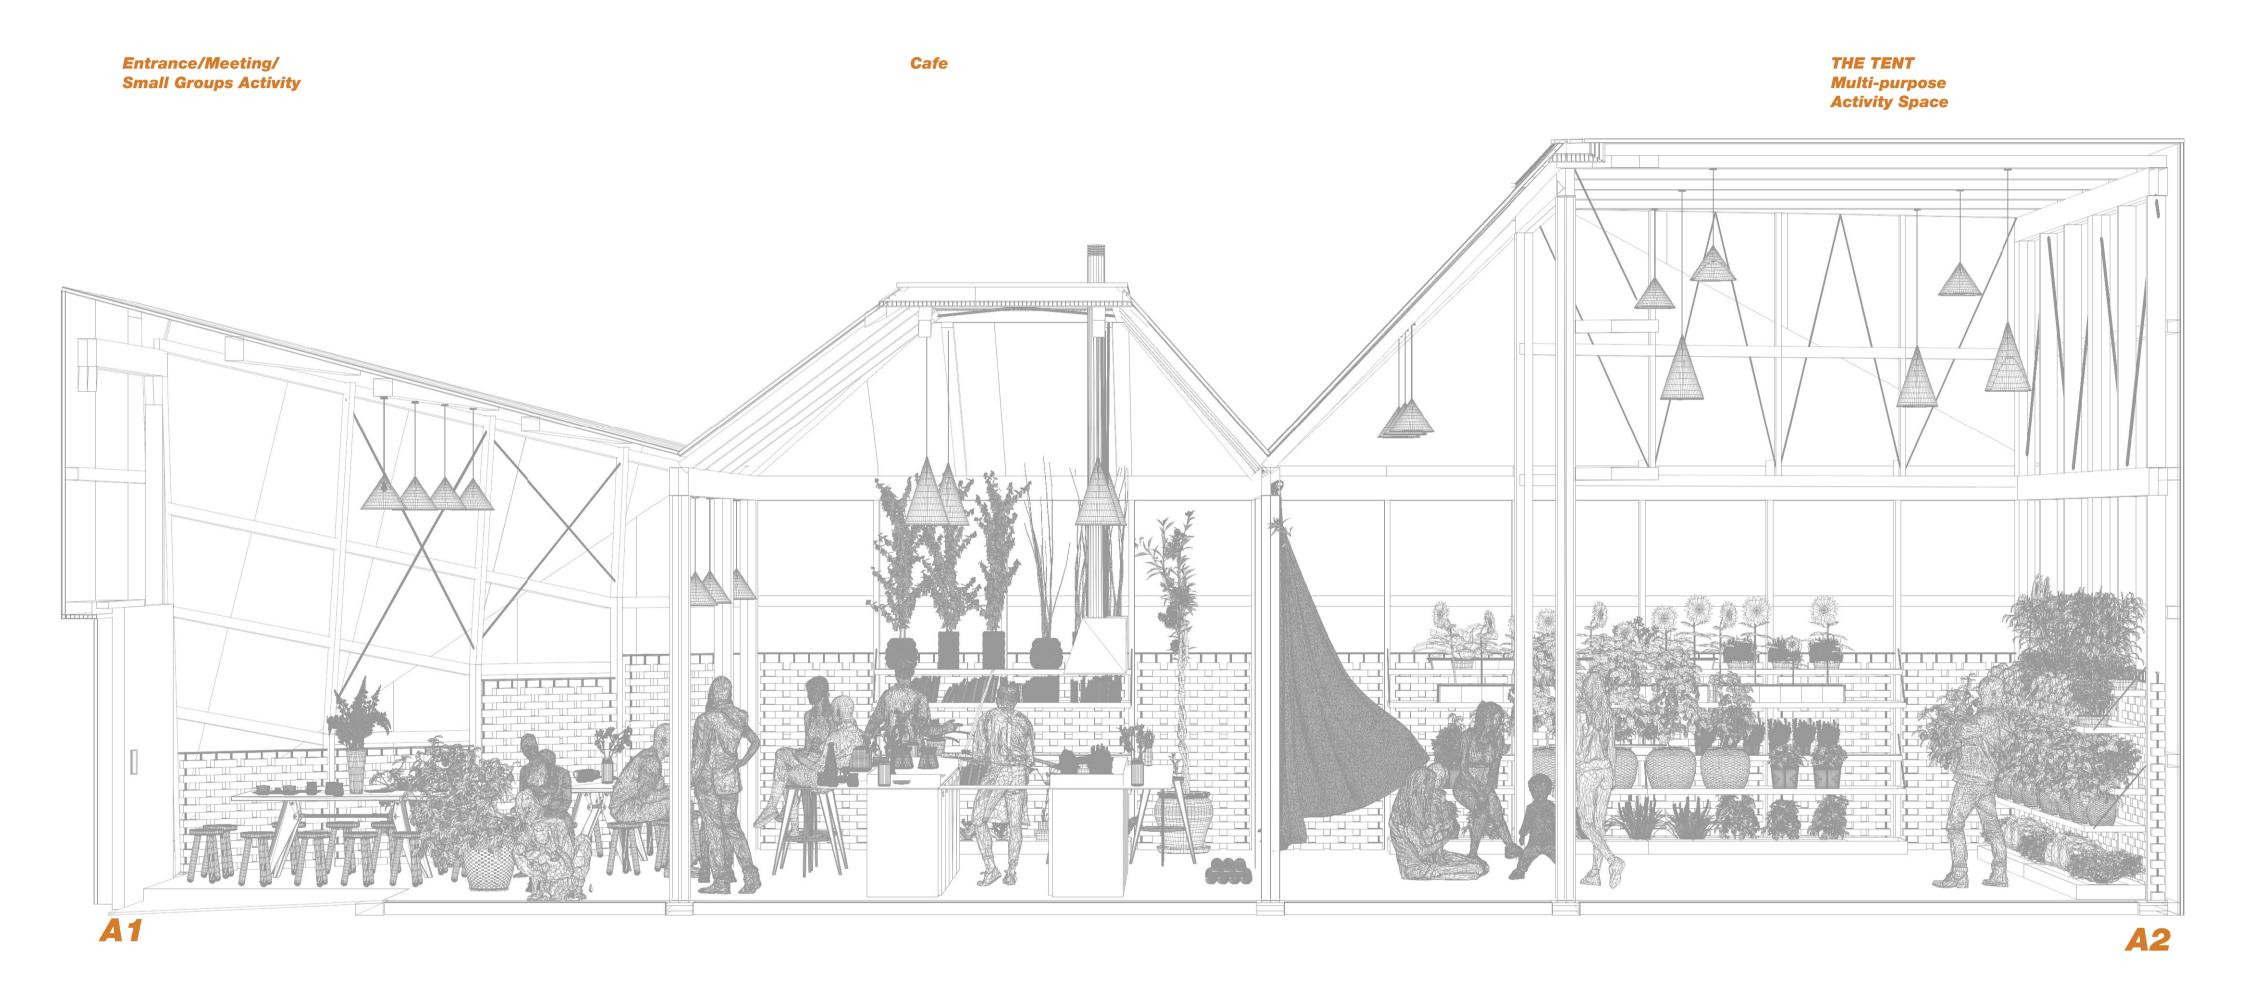

## The key design elements of our proposal are:

- Easy to build by volunteers. The structure is formed of wooden beams and columns of standard size sections with addition of steel rods where required. Each portion of the pavilion can be build flat on the floor and then lifted up and easily

- Cheap and reusable. For the majority of the elements we use standard wood sections and lengths that don't need to be cut so that they can be reused once the pavilion has been dismantled.
"The Tent" skin is made out of polycarbonate sheets, as this is a light and cheap material, easy to manage during instal-

For security and light control we have added internal screens made of structural bricks stacked on top of each other without mortar (so they will be easy to dismount and reuse). The bricks are mechanically fixed with metal bars, recycled pipes, or anything else that can be found on a skip-yard that will fit the purpose.

The floor is made of concrete paver laid without mortar on a wood panel base that spans between the bottom beams.

Water and electricity services can run in the void below the floor. "The Big Tent" is composed of three parts that can be build at different times if budget requires it with minor modifica-

- Flexibility of use and variety of users. We chose not to divide the big space with walls because we wanted to give you a space that can be adjusted to what you want and need. In our design we use textile curtains between the areas that we call "The Tent" and the cafe to show how you could host different activities and people at the same time, but in reality you

might decide to do something different.

This is a space for the community to come together and build together.

## Exit to Portable toilets Cafe THE TENT Multi-purpose **Activity Space B2** C1 **C2** All drawings are not to scale

THE TENT
Multi-purpose
Activity Space