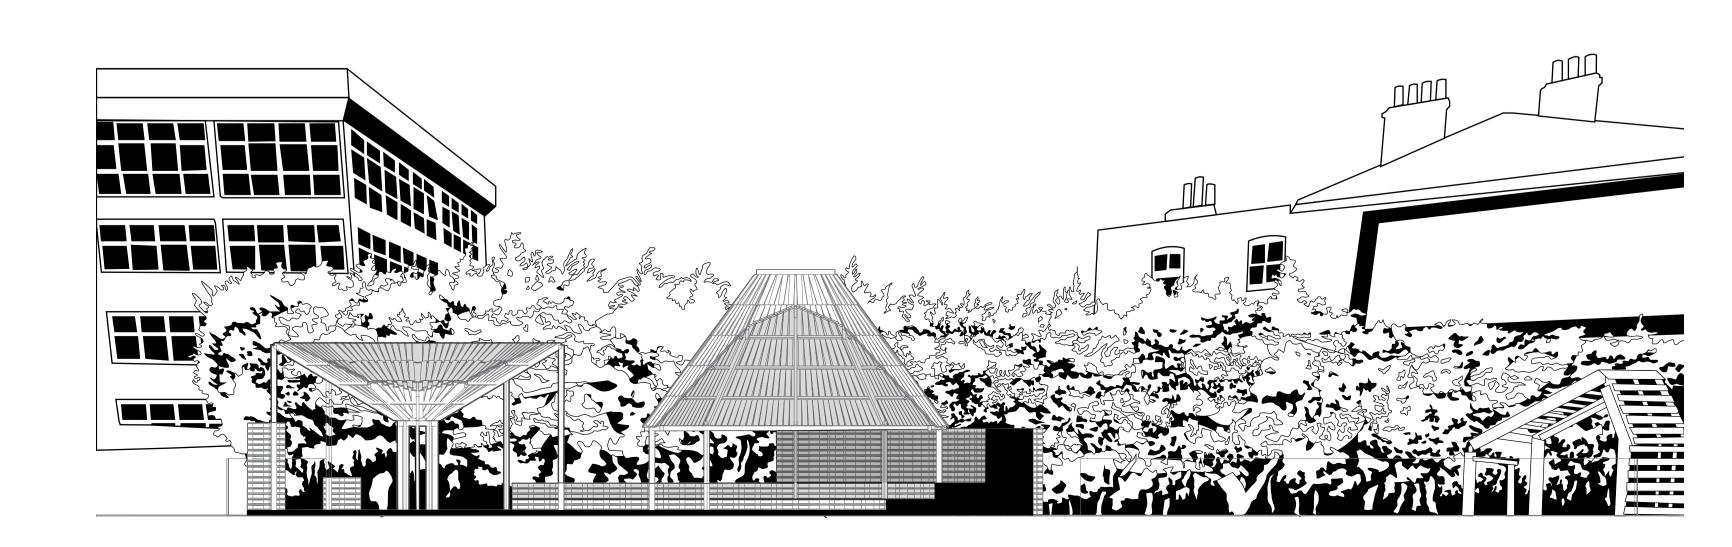

This being done through the realization of space and the harmony of that to nature. Nature in industrial sites, one of the only extant elements of nature in the scenario being light. Thus the space works with light through the way in which it opens up to the sky. One space creating a "top down" - otherwise served space where being in the space not only celebrates the relationship between humans and nature but also allows for activity of an insulated kind, while the other resembles a "bottom up" - otherwise service space which speaks more to its surroundings giving the opportunity for meeting and allowing community to prevail under a diffused light.

The former space, more pensive aloowing one to become aware of the space and the light while the latter allows for one to become aware of their neighbour and the community surrounding them with both existing in either case.