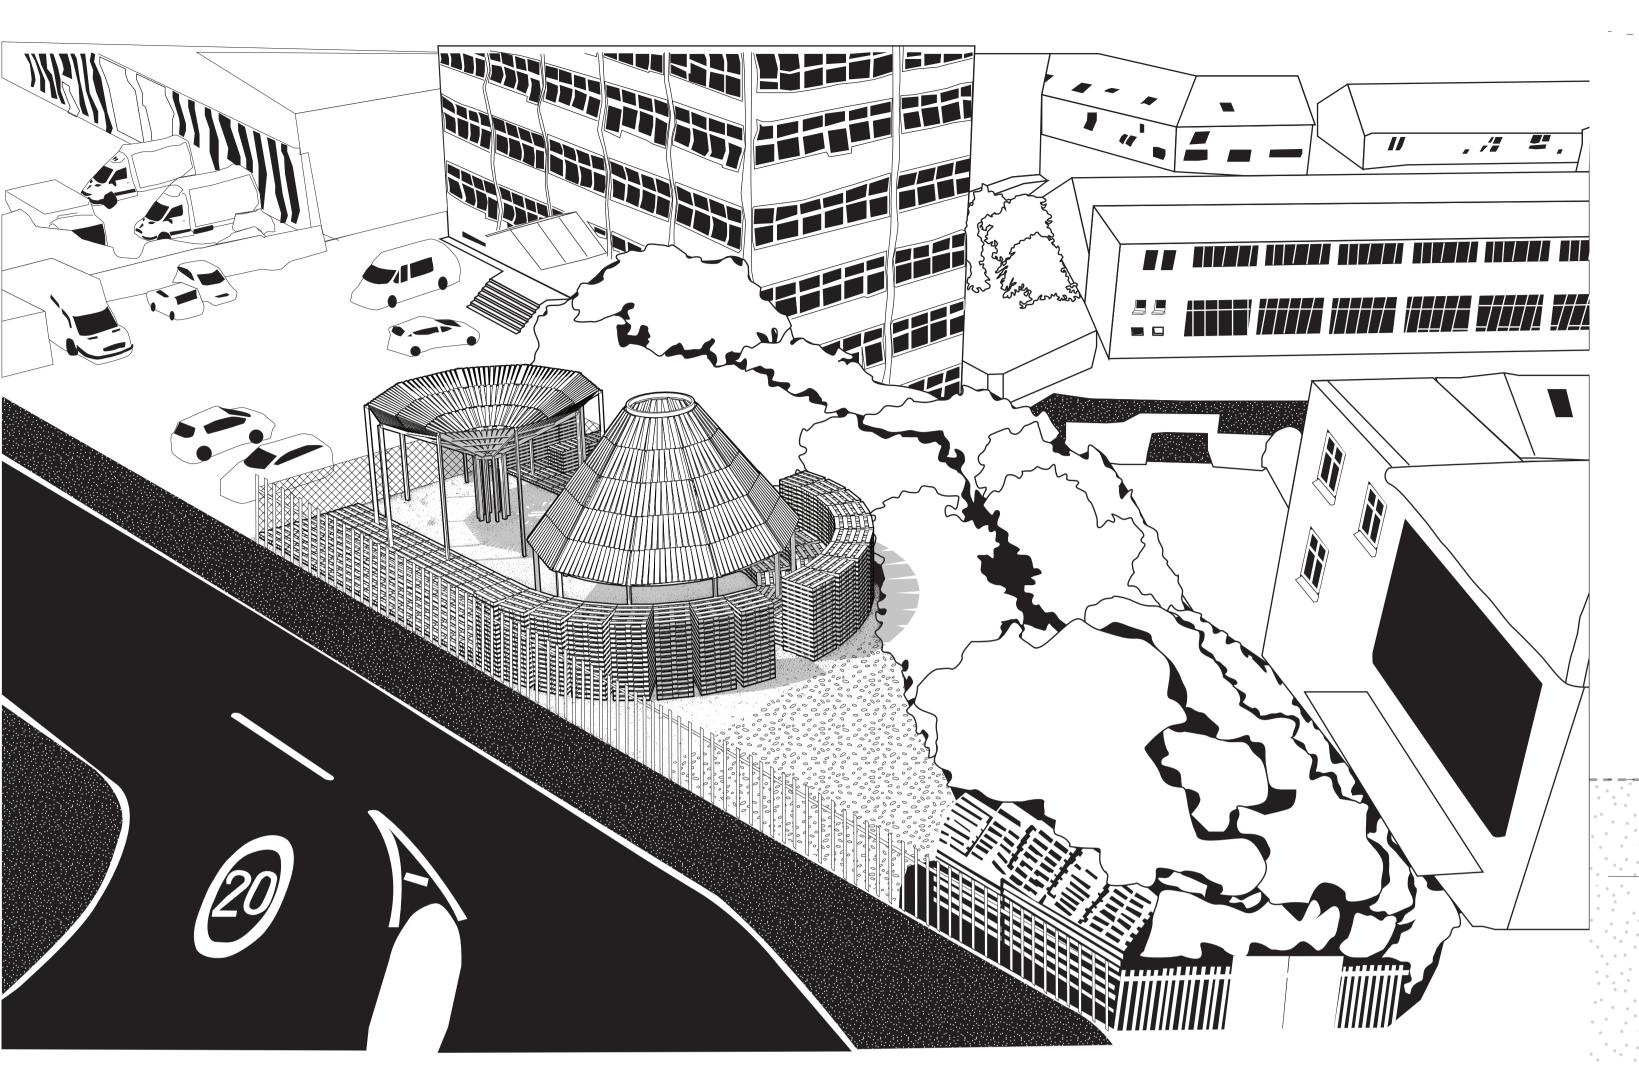

This being done through the realization of space and the harmony of that to nature. Nature in industrial sites, one of the only extant elements of nature in the scenario being light. Thus the space works with light through the way in which it opens up to the sky. One space creating a "top down" - otherwise served space where being in the space not only celebrates the relationship between humans and nature but also allows for activity of an insulated kind, while the other resembles a "bottom up" - otherwise service space which speaks more to its surroundings giving the opportunity for meeting and allowing community to prevail under a diffused light.

The former space, more pensive aloowing one to become aware of the space and the light while the latter allows for one to become aware of their neighbour and the community surrounding them with both existing in either case.

The dichotomy of light and morphology hoping for one to become aware of themselves and the role they play within the idea of community.

the service representing the community, as the space continues outwards in a way described in the Confucinism idea of wu wei (meaning inaction or effortless action, in other words doing without doing) embodying the intangible presence of community.

While the served represents the individual within a community, with inward substance, singular, finite, yet as important as the community.