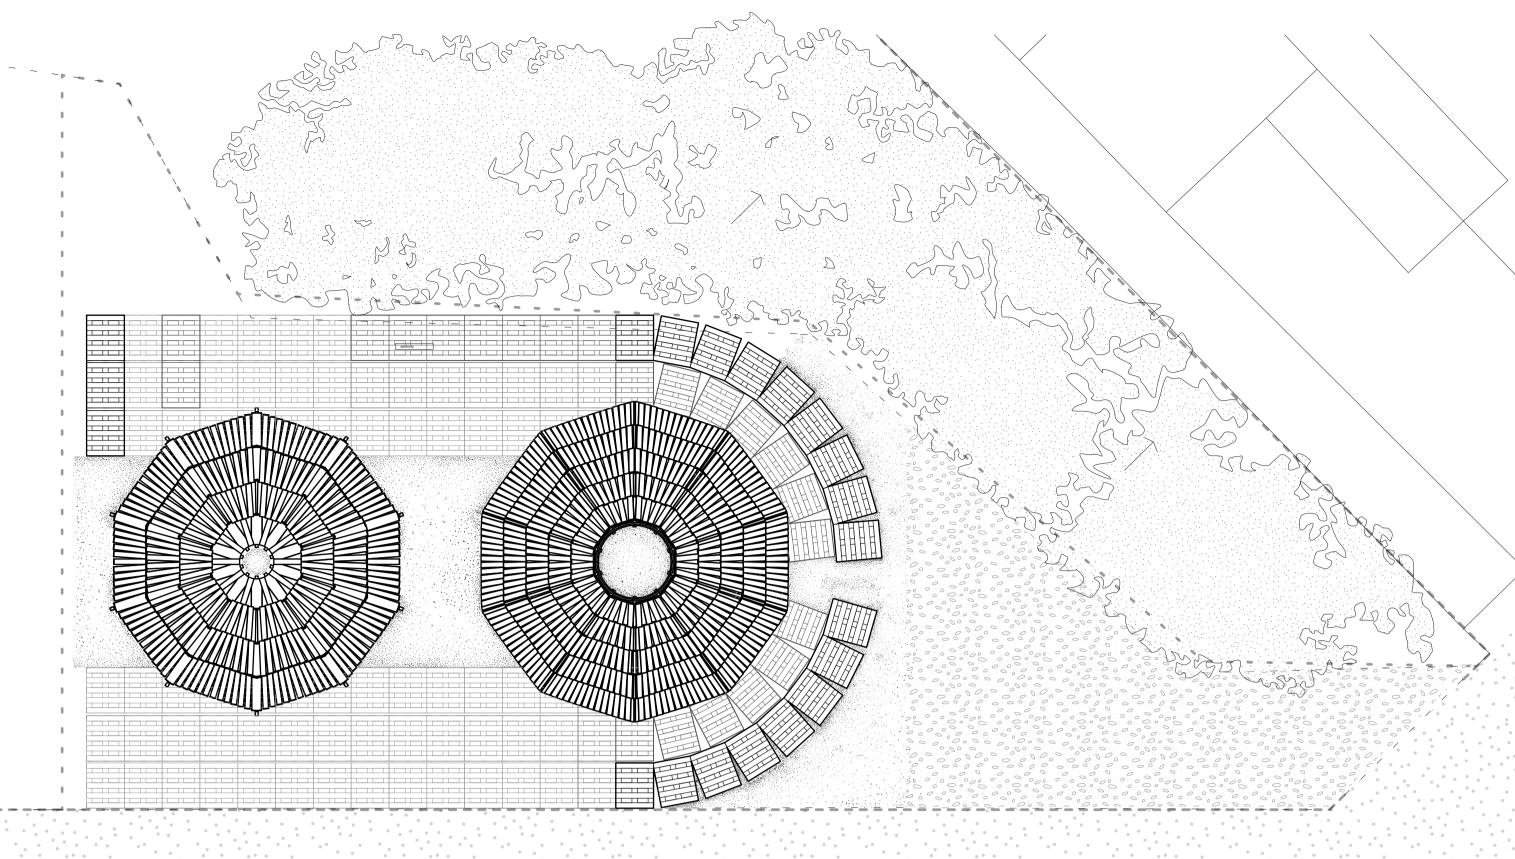

This being done through the realization of space and the harmony of that to nature. Nature in industrial sites, one of the only extant elements of nature in the scenario being light. Thus the space works with light through the way in which it opens up to the sky. One space creating a "top down" - otherwise served space where being in the space not only celebrates the relationship between humans and nature but also allows for activity of an insulated kind, while the other resembles a "bottom up" - otherwise service space which speaks more to its surroundings giving the opportunity for meeting and allowing community to prevail under a diffused light.

The former space, more pensive aloowing one to become aware of the space and the light while the latter allows for one to become aware of their neighbour and the community surrounding them with both existing in either case.

The dichotomy of light and morphology hoping for one to become aware of themselves and the role they play within the idea of community.

the service representing the community, as the space continues outwards in a way described in the Confucinism idea of wu wei (meaning inaction or effortless action, in other words doing without doing) embodying the intangible presence of community.

While the served represents the individual within a community, with inward substance, singular, finite, yet as important as the community.